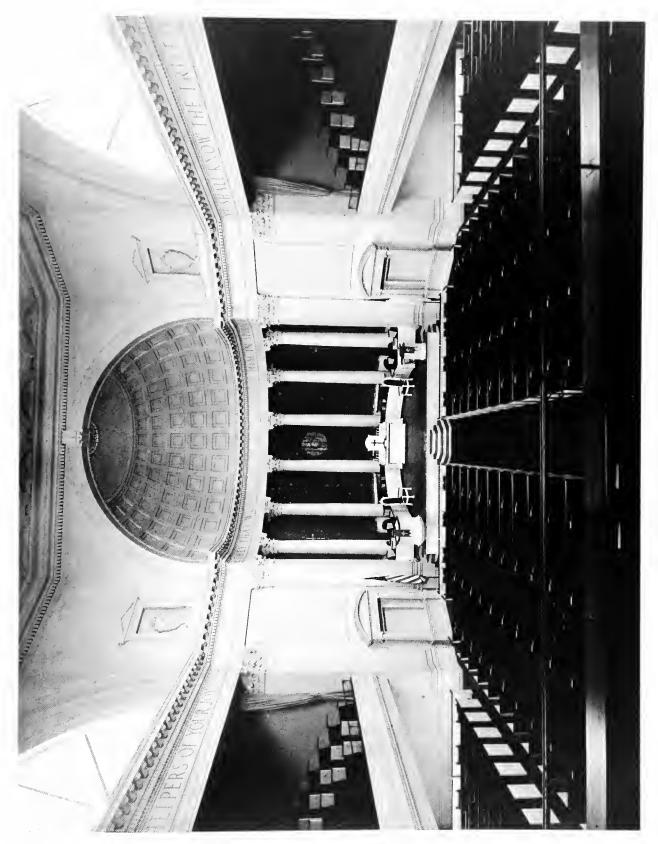

THE HENDRICKS MEMORIAL CHAPEL, SYRACUSE UNIVERSITY, SYRACUSE, N. Y.

Office of John Russell Pope Dwight James Baum, Associate Architects

INTERIOR AUDITORIUM, HENDRICK CHAPEL

Office of John Russell Pope Dwight James Baum, Associate Architects